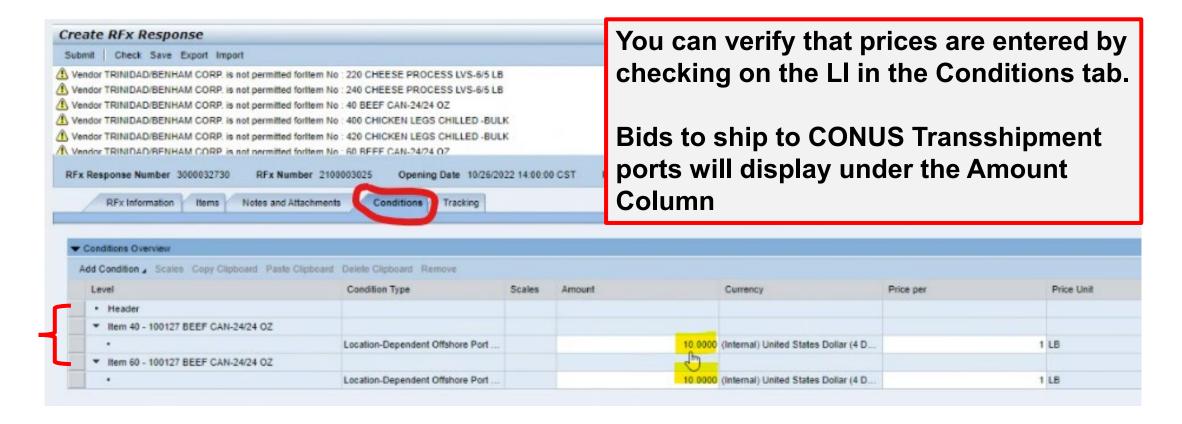

# OCONUS U.S. Territories/ Final Destination

- Hawaii
- Guam

Offshore orders are indicated with a 'Yes' in the 'Offshore' column and corresponding entry in the 'Load Port' category which indicates the CONUS load port.

Column T 'Load Port Price'
Used to enter a price to ship to
the CONUS Transshipment Port

Column U 'Price'
Used to enter a price to ship to
the OCONUS Final Destination

It is possible to enter prices/bids for both

To bid to the CONUS Transshipment Port:

ONLY enter bid price in column T 'Load Port Price'

To bid to the CONUS Transshipment Port:

ONLY enter bid price in column T 'Load Port Price'

This feature will allow you to easily enter bids for offshore deliveries that will deliver to a CONUS port