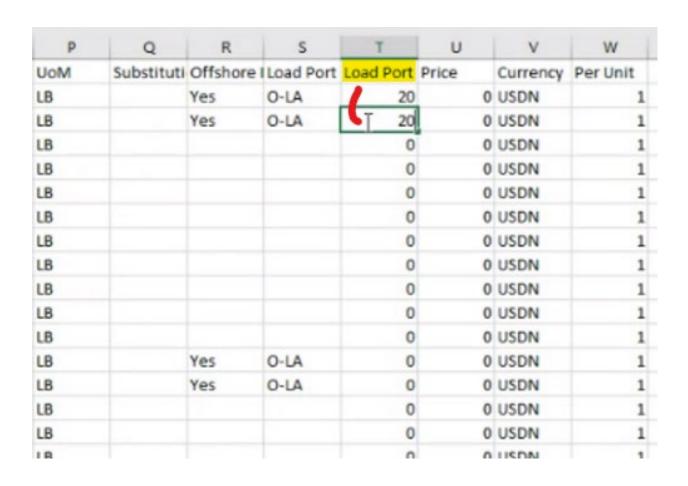

# OCONUS U.S. Territories/ Final Destination

- Hawaii
- Guam

Offshore orders are indicated with a 'Yes' in the 'Offshore' column and corresponding entry in the 'Load Port' category which indicates the CONUS load port.

Column T 'Load Port Price'
Used to enter a price to ship to
the CONUS Transshipment Port

Column U 'Price'
Used to enter a price to ship to
the OCONUS Final Destination

It is possible to enter prices/bids for both

To bid to the CONUS Transshipment Port:

ONLY enter bid price in column T 'Load Port Price'

To bid to the CONUS Transshipment Port:

ONLY enter bid price in column T 'Load Port Price'

This feature will allow you to easily enter bids for offshore deliveries that will deliver to a CONUS port