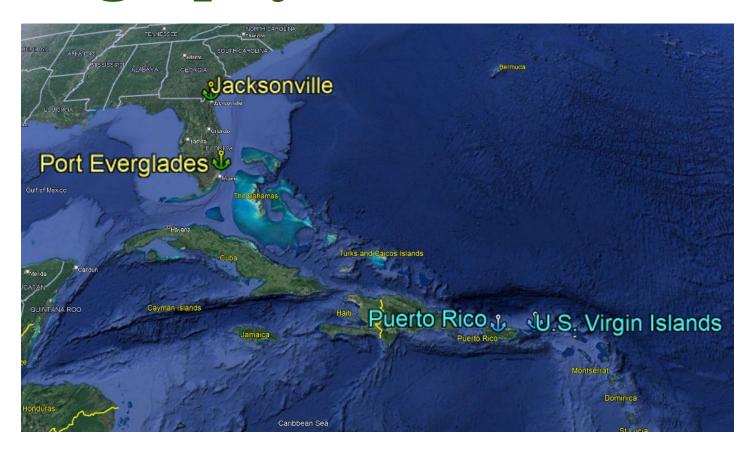

## Overview - Geography - Atlantic

## **CONUS Transshipment Port / Load Port**

- Jacksonville, FL
- Port Everglades, FL

## OCONUS U.S. Territories/ Final Destination

- Puerto Rico
- U.S. Virgin Islands