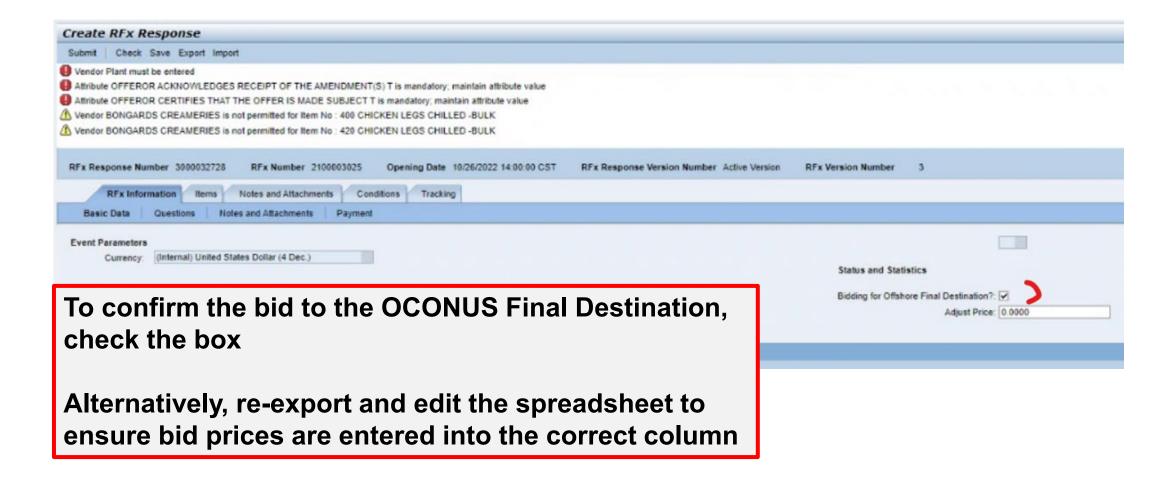

Column T 'Load Port Price'
Used to enter a price to ship to
the CONUS Transshipment Port

Column U 'Price'
Used to enter a price to ship to
the OCONUS Final Destination

It is possible to enter prices/bids for both

To bid to the CONUS Transshipment Port:

ONLY enter bid price in column T 'Load Port Price'

To bid to the CONUS Transshipment Port:

ONLY enter bid price in column T 'Load Port Price'

This feature will allow you to easily enter bids for offshore deliveries that will deliver to a CONUS port