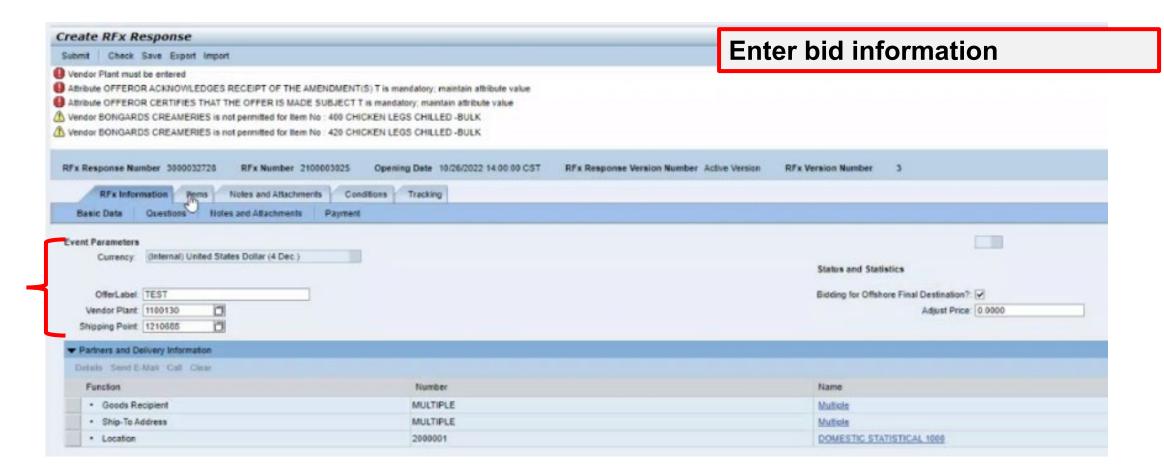

# OCONUS U.S. Territories/ Final Destination

- Hawaii
- Guam

Offshore orders are indicated with a 'Yes' in the 'Offshore' column and corresponding entry in the 'Load Port' category which indicates the CONUS load port.