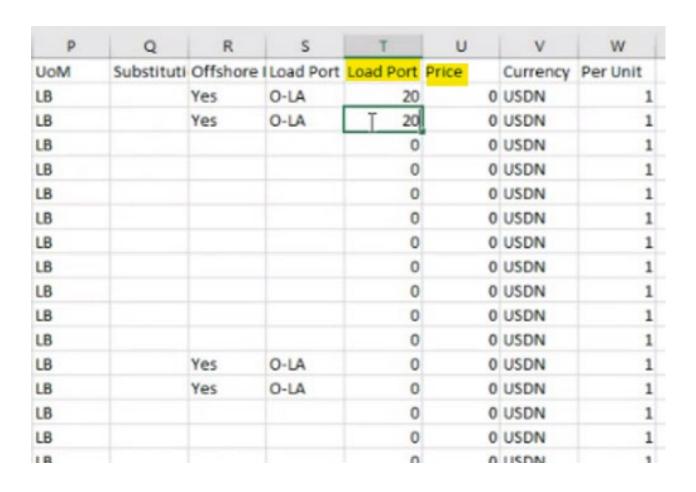

Column T 'Load Port Price'
Used to enter a price to ship to
the CONUS Transshipment Port

Column U 'Price'
Used to enter a price to ship to
the OCONUS Final Destination

It is possible to enter prices/bids for both

To bid to the CONUS Transshipment Port:

ONLY enter bid price in column T 'Load Port Price'

To bid to the CONUS Transshipment Port:

ONLY enter bid price in column T 'Load Port Price'

This feature will allow you to easily enter bids for offshore deliveries that will deliver to a CONUS port