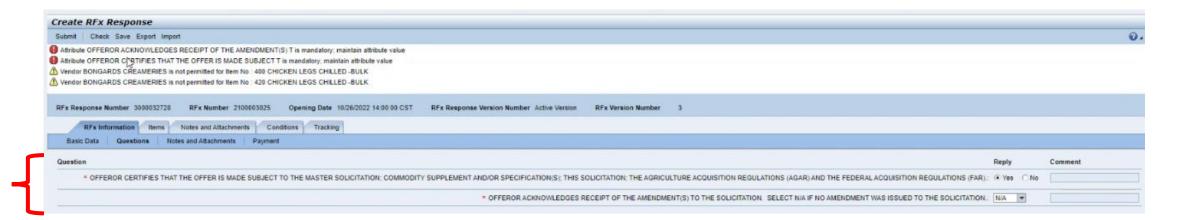

Then save the file and close the spreadsheet

Select Choose File and then navigate to the spreadsheet

Then select Upload

**Answer bid Questions** 