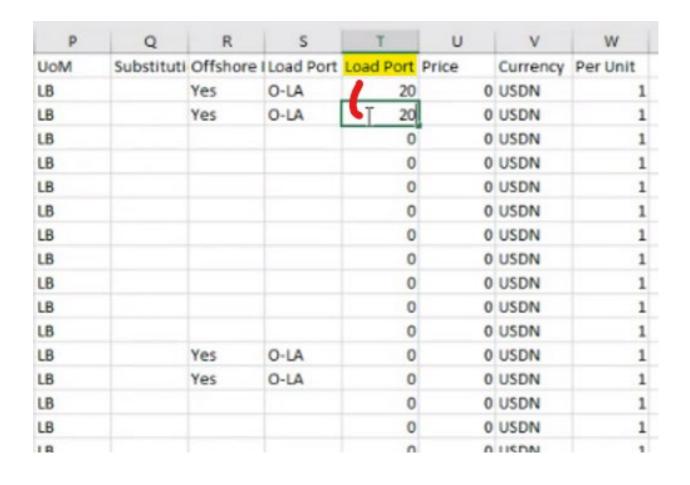

# OCONUS U.S. Territories/ Final Destination

- Hawaii
- Guam

Offshore orders are indicated with a 'Yes' in the 'Offshore' column and corresponding entry in the 'Load Port' category which indicates the CONUS load port.

Column T 'Load Port Price'
Used to enter a price to ship to
the CONUS Transshipment Port

Column U 'Price'
Used to enter a price to ship to
the OCONUS Final Destination

It is possible to enter prices/bids for both

To bid to the CONUS Transshipment Port:

ONLY enter bid price in column T 'Load Port Price'

To bid to the CONUS Transshipment Port:

ONLY enter bid price in column T 'Load Port Price'

This feature will allow you to easily enter bids for offshore deliveries that will deliver to a CONUS port