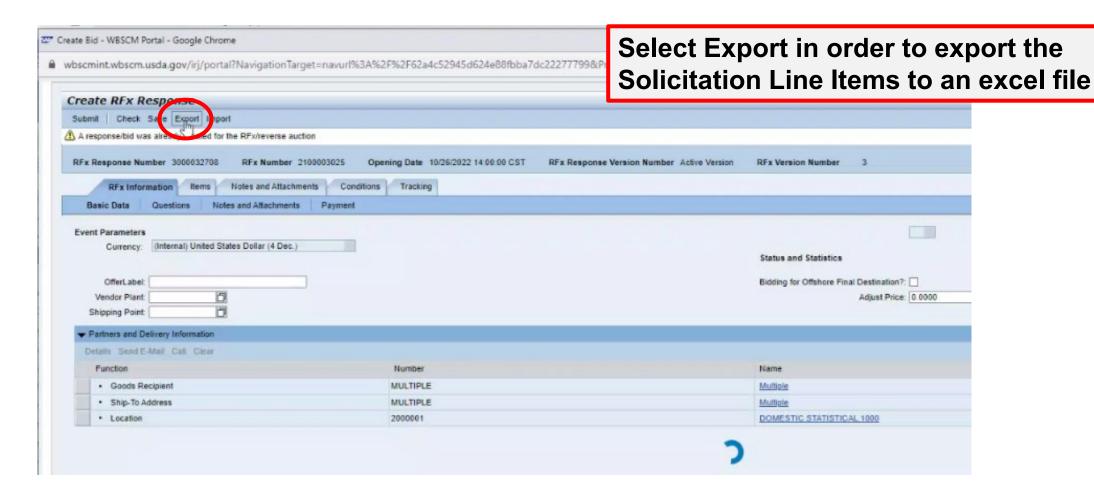

Dairy, Grain and Oilseeds Branch

## Overview

USDA CPP actively solicits bids for commodities to be delivered to OCONUS U.S. Territories

Some vendors may be hesitant to bid on such orders

CPP is actively seeking to increase interest in these orders by simplifying options



### Overview

Vendors may choose to bid for delivery to either:

- 1. Final Destination (OCONUS)
- 2. Load Port (CONUS Transshipment Point)



## Overview - Geography - Atlantic

## **CONUS Transshipment Port / Load Port**

- Jacksonville, FL
- Port Everglades, FL

## OCONUS U.S. Territories/ Final Destination

- Puerto Rico
- U.S. Virgin Islands



## Overview - Geography - Pacific

## **CONUS Transshipment Port / Load Port**

Los Angeles, CA

# OCONUS U.S. Territories/ Final Destination

- Hawaii
- Guam

















Offshore orders are indicated with a 'Yes' in the 'Offshore' column and corresponding entry in the 'Load Port' category which indicates the CONUS load port.



Column T 'Load Port Price'
Used to enter a price to ship to
the CONUS Transshipment Port

Column U 'Price'
Used to enter a price to ship to
the OCONUS Final Destination

It is possible to enter prices/bids for both



To bid to the CONUS Transshipment Port:

ONLY enter bid price in column T 'Load Port Price'



To bid to the CONUS Transshipment Port:

ONLY enter bid price in column T 'Load Port Price'

This feature will allow you to easily enter bids for offshore deliveries that will deliver to a CONUS port

Then save the file and close the spreadsheet





Select Choose File and then navigate to the spreadsheet

Then select U