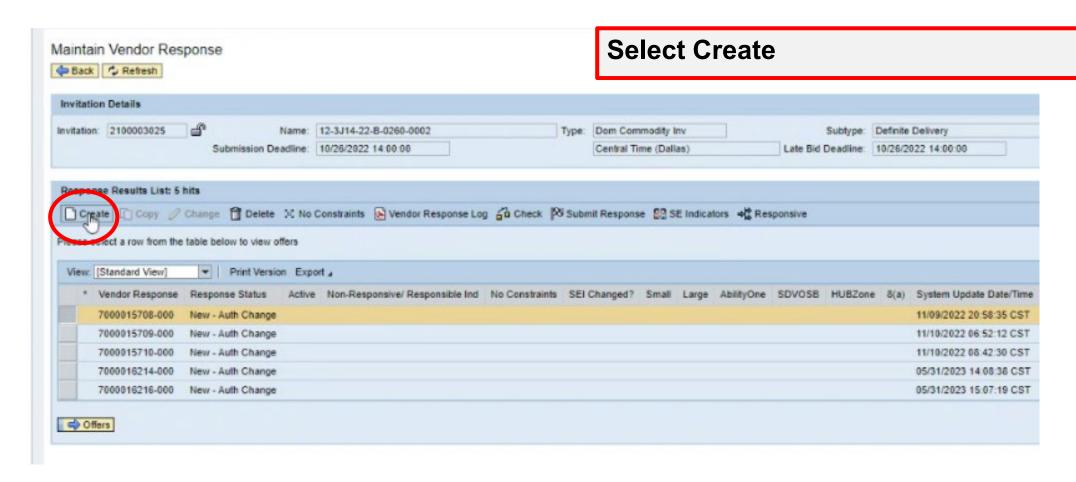

## Overview

USDA CPP actively solicits bids for commodities to be delivered to OCONUS U.S. Territories

Some vendors may be hesitant to bid on such orders

CPP is actively seeking to increase interest in these orders by simplifying options

### Overview

Vendors may choose to bid for delivery to either:

- 1. Final Destination (OCONUS)
- 2. Load Port (CONUS Transshipment Point)