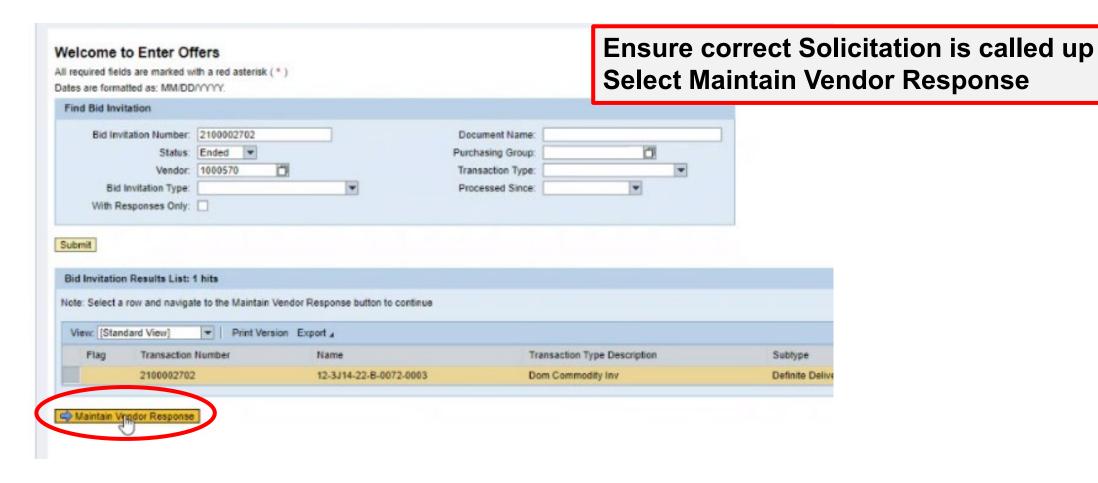

## Overview

USDA CPP actively solicits bids for commodities to be delivered to OCONUS U.S. Territories

Some vendors may be hesitant to bid on such orders

CPP is actively seeking to increase interest in these orders by simplifying options

### Overview

Vendors may choose to bid for delivery to either:

- 1. Final Destination (OCONUS)
- 2. Load Port (CONUS Transshipment Point)