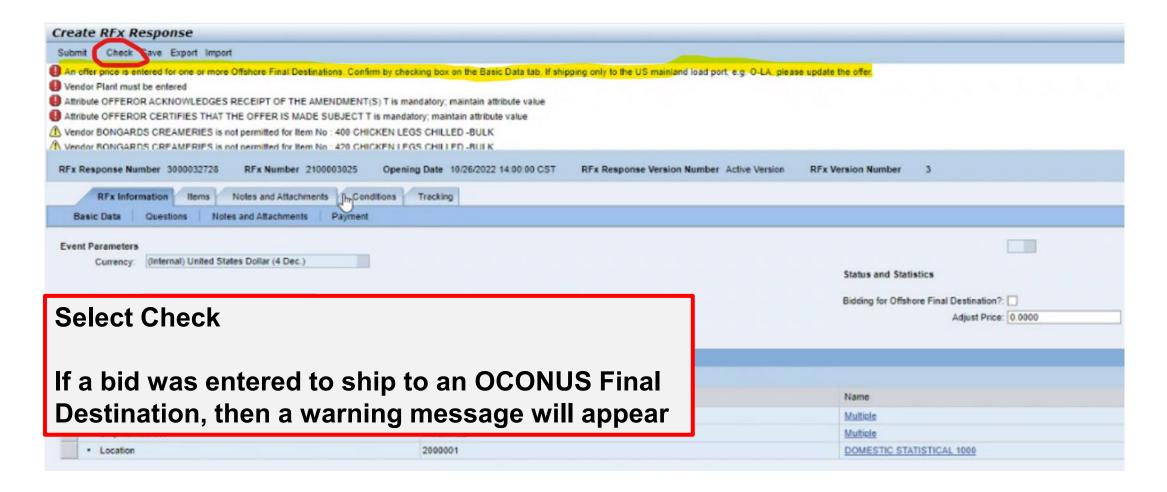

Column T 'Load Port Price'
Used to enter a price to ship to
the CONUS Transshipment Port

Column U 'Price'
Used to enter a price to ship to
the OCONUS Final Destination

It is possible to enter prices/bids for both

To bid to the CONUS Transshipment Port:

ONLY enter bid price in column T 'Load Port Price'

To bid to the CONUS Transshipment Port:

ONLY enter bid price in column T 'Load Port Price'

This feature will allow you to easily enter bids for offshore deliveries that will deliver to a CONUS port