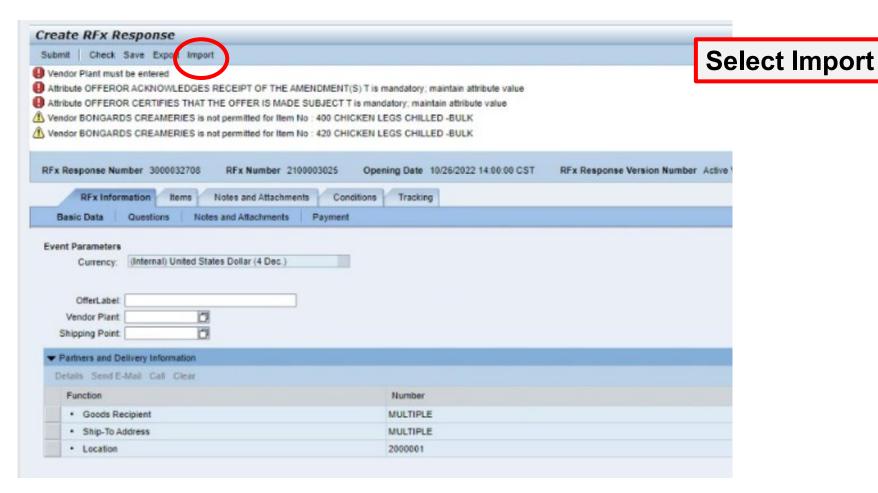

Then save the file and close the spreadsheet

Select Choose File and then navigate to the spreadsheet

Then select Upload

**Answer bid Questions** 