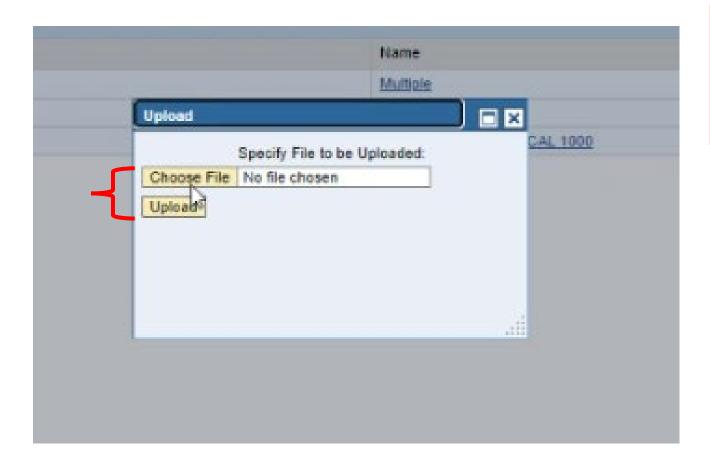

Then save the file and close the spreadsheet

Select Choose File and then navigate to the spreadsheet

Then select Upload

**Answer bid Questions** 