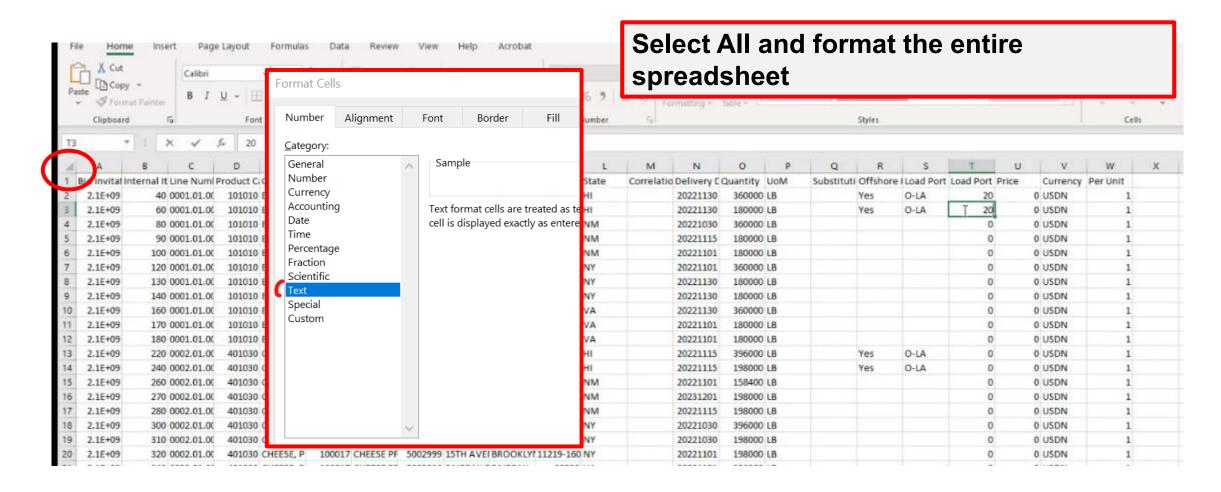

# OCONUS U.S. Territories/ Final Destination

- Hawaii
- Guam

Offshore orders are indicated with a 'Yes' in the 'Offshore' column and corresponding entry in the 'Load Port' category which indicates the CONUS load port.