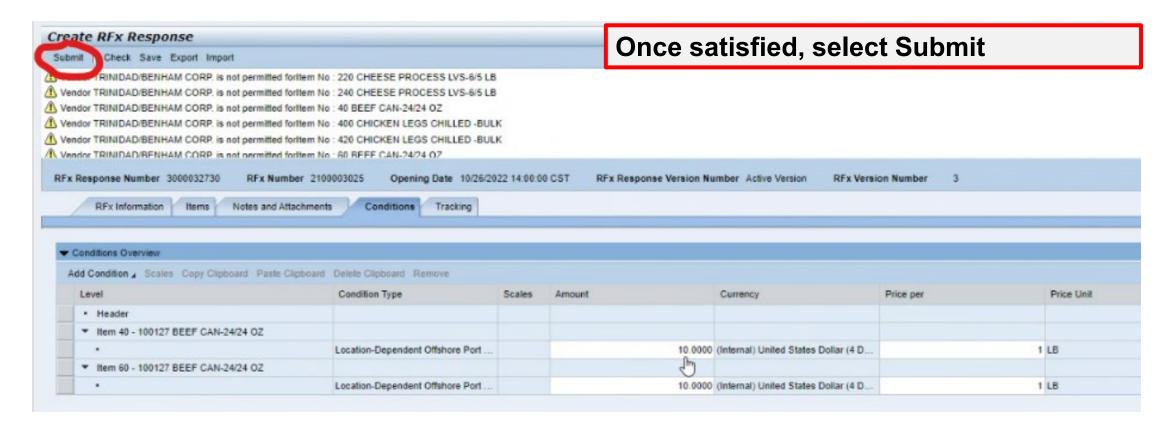

## Summary

Bidders can easily submit bids on orders to offshore destinations without the hassle of arranging ocean transportation by opting to ship to a CONUS transshipment port

All interested parties are encouraged to submit bids