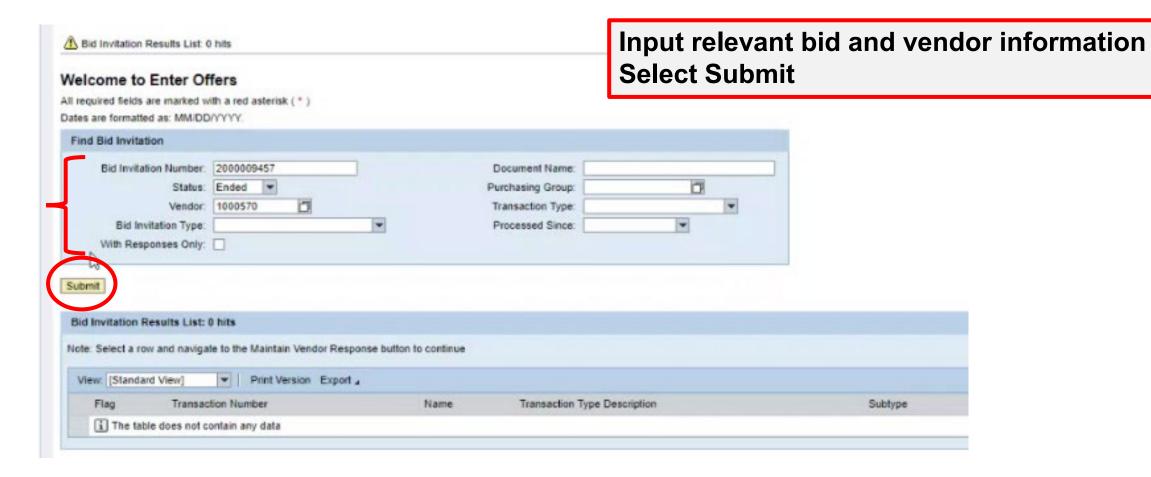

## Overview

USDA CPP actively solicits bids for commodities to be delivered to OCONUS U.S. Territories

Some vendors may be hesitant to bid on such orders

CPP is actively seeking to increase interest in these orders by simplifying options

### Overview

Vendors may choose to bid for delivery to either:

- 1. Final Destination (OCONUS)
- 2. Load Port (CONUS Transshipment Point)