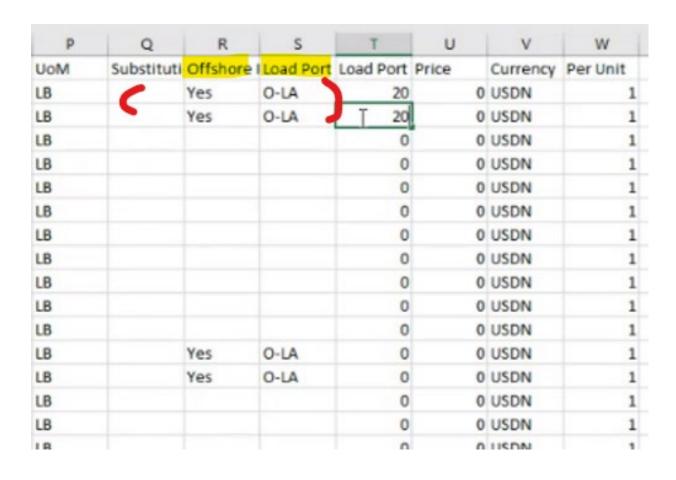

# OCONUS U.S. Territories/ Final Destination

- Hawaii
- Guam

Offshore orders are indicated with a 'Yes' in the 'Offshore' column and corresponding entry in the 'Load Port' category which indicates the CONUS load port.

Column T 'Load Port Price'
Used to enter a price to ship to
the CONUS Transshipment Port

Column U 'Price'
Used to enter a price to ship to
the OCONUS Final Destination

It is possible to enter prices/bids for both