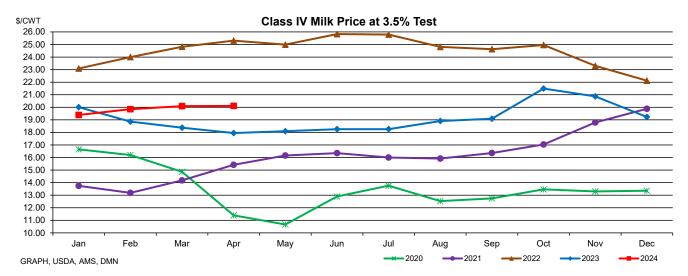

## U.S. Class IV Milk Price at 3.5% Test (\$/cwt)

|      | Jan     | Feb     | Mar     | Apr     | May     | Jun     | Jul     | Aug     | Sep     | Oct     | Nov     | Dec     |
|------|---------|---------|---------|---------|---------|---------|---------|---------|---------|---------|---------|---------|
| 2020 | \$16.65 | \$16.20 | \$14.87 | \$11.40 | \$10.67 | \$12.90 | \$13.76 | \$12.53 | \$12.75 | \$13.47 | \$13.30 | \$13.36 |
| 2021 | \$13.75 | \$13.19 | \$14.18 | \$15.42 | \$16.16 | \$16.35 | \$16.00 | \$15.92 | \$16.36 | \$17.04 | \$18.79 | \$19.88 |
| 2022 | \$23.09 | \$24.00 | \$24.82 | \$25.31 | \$24.99 | \$25.83 | \$25.79 | \$24.81 | \$24.63 | \$24.96 | \$23.30 | \$22.12 |
| 2023 | \$20.01 | \$18.86 | \$18.38 | \$17.95 | \$18.10 | \$18.26 | \$18.26 | \$18.91 | \$19.09 | \$21.49 | \$20.87 | \$19.23 |
| 2024 | \$19.39 | \$19.85 | \$20.09 | \$20.11 | #N/A    |

DATA SOURCE, USDA, AMS, DAIRY PROGRAMS, DPMRP and FMOIP, Announcement of Class and Component Prices, released 5/1/2024

USDA/AMS/Dairy Market News, Madison, Wisconsin, (608) 422-8587

Dairy Market News website: https://www.ams.usda.gov/market-news/dairy Dairy Market News database portal: https://mymarketnews.ams.usda.gov/