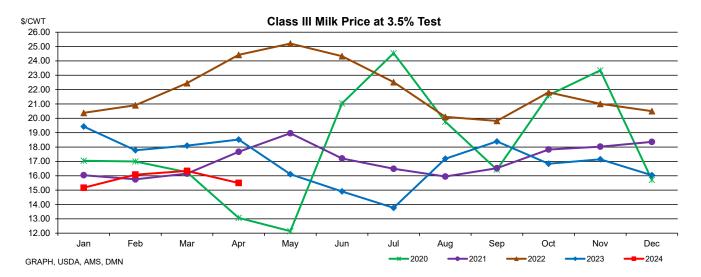

## U.S. Class III Milk Price at 3.5% Test (\$/cwt)

|      | Jan     | Feb     | Mar     | Apr     | May     | Jun     | Jul     | Aug     | Sep     | Oct     | Nov     | Dec     |
|------|---------|---------|---------|---------|---------|---------|---------|---------|---------|---------|---------|---------|
| 2020 | \$17.05 | \$17.00 | \$16.25 | \$13.07 | \$12.14 | \$21.04 | \$24.54 | \$19.77 | \$16.43 | \$21.61 | \$23.34 | \$15.72 |
| 2021 | \$16.04 | \$15.75 | \$16.15 | \$17.67 | \$18.96 | \$17.21 | \$16.49 | \$15.95 | \$16.53 | \$17.83 | \$18.03 | \$18.36 |
| 2022 | \$20.38 | \$20.91 | \$22.45 | \$24.42 | \$25.21 | \$24.33 | \$22.52 | \$20.10 | \$19.82 | \$21.81 | \$21.01 | \$20.50 |
| 2023 | \$19.43 | \$17.78 | \$18.10 | \$18.52 | \$16.11 | \$14.91 | \$13.77 | \$17.19 | \$18.39 | \$16.84 | \$17.15 | \$16.04 |
| 2024 | \$15.17 | \$16.08 | \$16.34 | \$15.50 | #N/A    |

DATA SOURCE, USDA, AMS, DAIRY PROGRAMS, DPMRP and FMOIP, Announcement of Class and Component Prices, released 5/1/2024